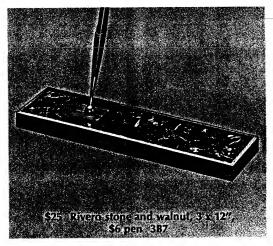

\$55 Green onyx, 31/4 x 81/2", two \$6 pens 3B8

## **PARKER DESK SETS**

Very special gifts . . . for very special people . . . on very special occasions



March, 1971



\$50 Jet crystal, 4 x 101/2", two \$6 pens 3C1



\$47.50 Mexican onyx, 4 x 101/2", two \$6 pens 3BU



\$45 Walnut with stoneware cup and letter opener, 31/4 x 81/2", two \$6 pens 3BF









\$35 Walnut with stoneware cup and letter opener, 31/4 x 81/2", \$6 pen 3B3



\$35 Green onyx,  $3\frac{1}{4} \times 5\frac{1}{2}$ ", \$6 pen 3AH



\$35 Walnut with tools in compartment, 4 x 9¾", \$5 ball pen W163



\$32.50 Jet Crystal, 31/4 x 81/2", \$6 pen 3AV











\$10 Molded jet crystal, 3¾ x 3¾", \$2.50 soft tip pen J161



\$7.50 Perpetual calendar, solid brass case, shows day, date and month 002A



\$7.50 Red secretarial set, adhesive base, 3¾ x 41/8", ball pen with chain B179



\$7.50 Blue secretarial set, adhesive base, 3¾ x 4½", ball pen with chain B189



Simulated slate security set, adhesive base 3-3/4 x 4-1/8", ball pen with chain 3A2 \$4.95 Set without adhesive base 3A6





Simulated elm burl inlay, 3-3/4 x 4-1/8", ball pen B169

\$3.95 Simulated slate, \$2 ball pen, 93/. w 41/.// 9A9



Maker of the world's most wanted pens



\$20 Eight-day clock, with



\$10 Molded jet crystal, 3¾ x 3¾", \$2.50 soft tip pen J161



\$7.50 Perpetual calendar, solid brass case, shows day, date and month 002A



\$7.50 Red secretarial set, adhe